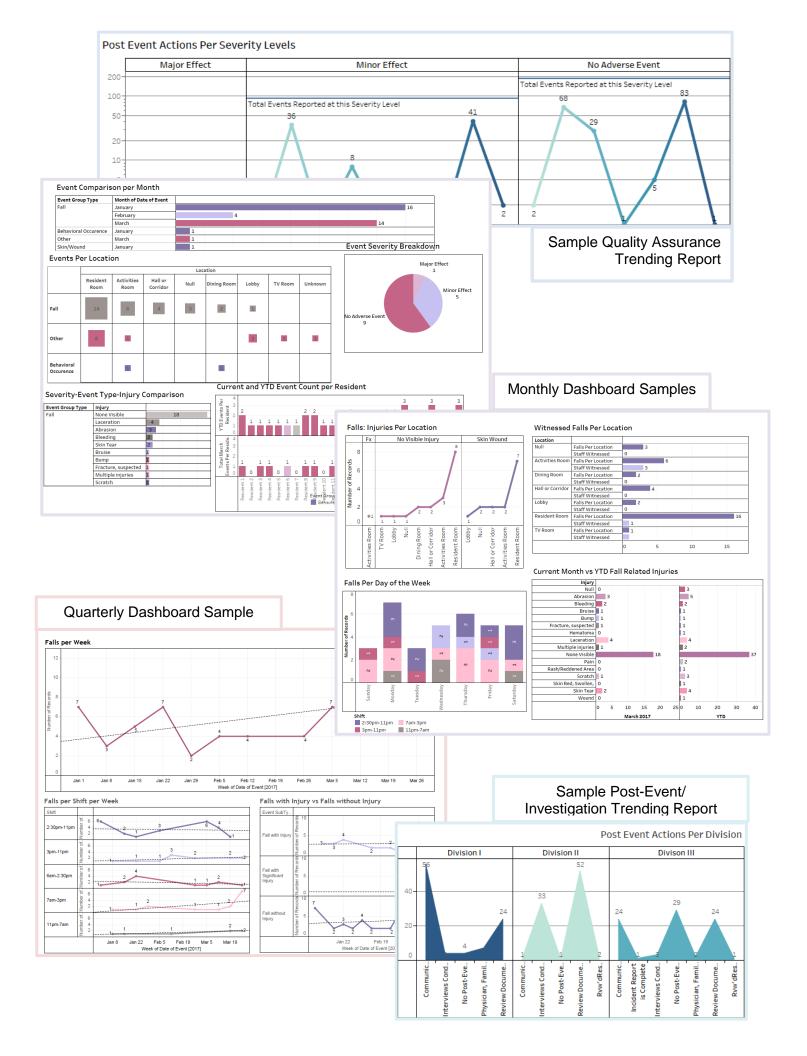

## **Pendulum Services**

- Event data entry for client
- Configuration of client organization structure
- Security roles and user setup
- Customization and development of dashboards and text reports
- Automated distribution of password-protected graph and text reports
- Provides monthly 'at a glance' snapshot of incident data to optimize tracking and trending analysis
- Quarter and Annual reports are also available for complete analytical breakdown of facility's incident data
- Online training sessions
- User support
- HUD 232 Compliant