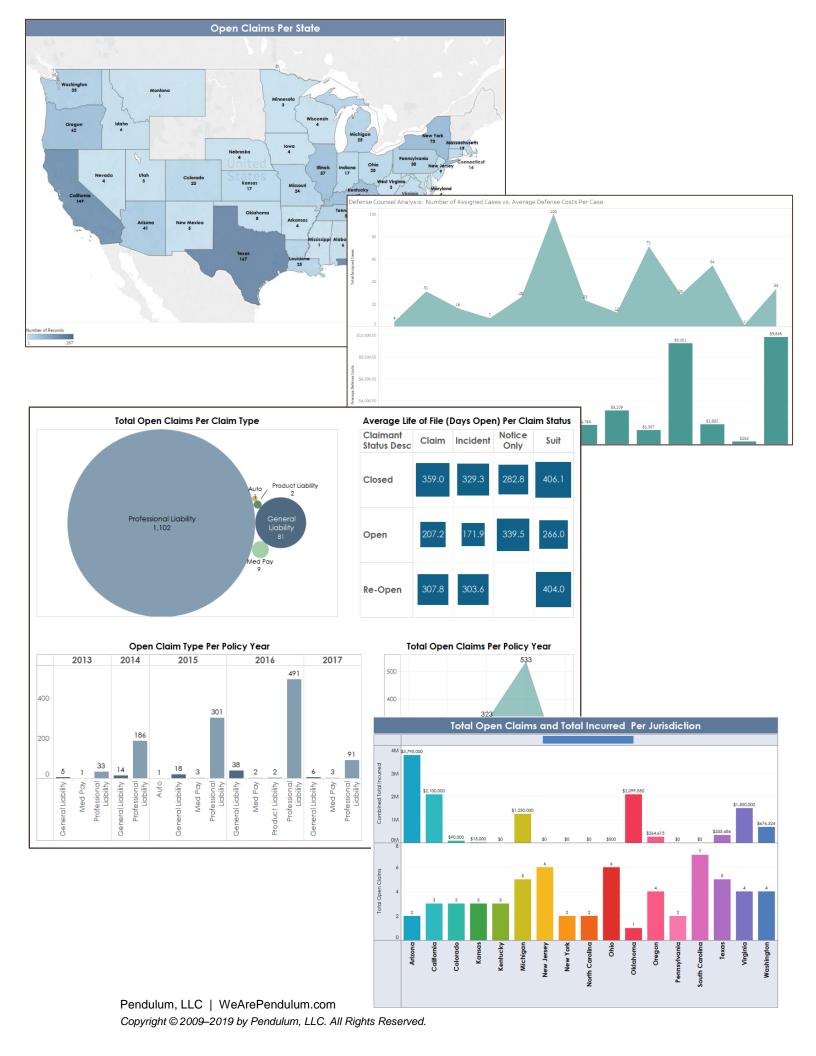

## **System Features**

- Secure, web-based system
- Comprehensive professional and general liability modules, including: Litigation Management, Medical Management, Medicare Beneficiary Management, SIR Insured Allocation Management, Subrogation Management, Patient Examination Tracking, Auditing and Apportionment Management
- Automatic email alerts such as new claim notifications, reserves or payments exceeding policy limits, monitors on claim activity, escalation of adverse event to claim, etc.
- Administrative tools, such as Diaries and Notepads, to assist claim handlers with organization throughout the life of a claim
- Security restriction options for limiting user or group access to specific claim information
- Automated distribution of client-designed reports, including, but not limited to: loss runs, check registers, defense counsel expenses, litigation calendars, settlements, and adverse event logs
- Financial management of reserves and payment history and check writing services on behalf of clients
- Maintenance of custom forms/letters/documents used throughout the life of a claim
- Claim Manager time tracking and auditing capabilities

## **Pendulum Services**

- Configuration of client organizational structure
- Security roles and user setup
- System configuration (change labels, add to drop-downs, hide fields, etc.)
- Customization and development of reports (see samples on next page)
- System maintenance
- Escalation of adverse events and processing of new claims
- Online training sessions
  - User support
- Z Bill review
  - Payment and check-writing process
  - Bank reconciliations
  - 1099 reporting
  - MMSEA reporting